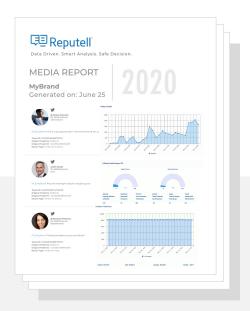

#### Media Mentions Reports

Receive daily, weekly, or monthly reports providing analysis and insights of all media mentions, activities, & sentiment analysis in Arabic & English from Traditional Media, News, & Social Media platforms as well as Open Source Intelligence from Surface & Deep Web.