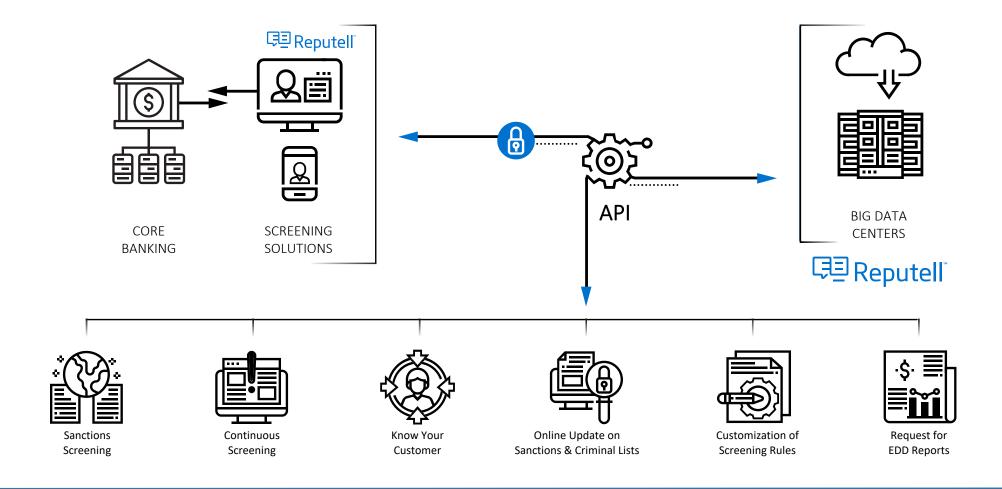

Data Driven
Smart Analysis
Safe Decisions



### About Us









Technical Support

### Our Tools





### **API**

### Name Matching, e-KYC & Digital On-Boarding





**Minimum** 

**False Positive Results** 

**Arabic/Arabish** 

Name Matching Capabilities

**Online Updates** 

**Sanctions & Criminal Updates** 



### Web Portal

- Name Matching Check
- e-KYC
- Digital On-Boarding
- Enhanced Due Diligence Reports
- Basic Info (DOB, POB, Photos, Family & Relatives)
- Contact Info
- Social Media Handlers
- Background Info
- Sanctions, Criminals, and PEPs Data
- Available Open Source Data
- Social Media Channels, News & RSS





### **API Full Solution**



# Mobility





# Background Check





24 - 48 hr. delivery



# Media Monitoring







#### Media Mentions Reports

Receive daily, weekly, or monthly reports providing analysis and insights of all media mentions, activities, & sentiment analysis in Arabic & English from Traditional Media, News, & Social Media platforms as well as Open Source Intelligence from Surface & Deep Web.

### Media Mentions Monitoring Application

Receive instant alerts from media platforms on mentions of your name, competitor and brand directly to your inbox or mobile. Also, personalize your preference of keywords, subjects, and news & media platforms.

Connect Directly with your Customers & Collaborators using the App as a CRM tool.

#### Hashtag / Keyword Analysis Reports

Full data aggregation and analysis