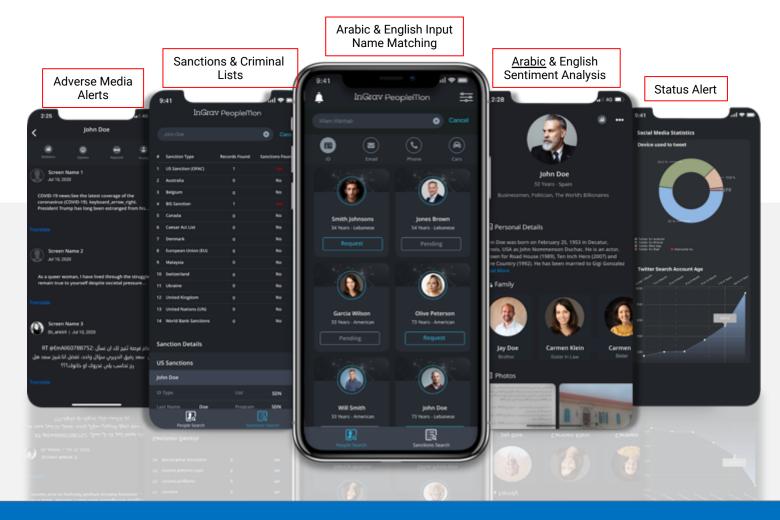

### Name Matching, e-KYC & Digital On-Boarding

**Minimum** 

**False Positive Results** 

**Arabic/Arabish** 

Name Matching Capabilities

**Online Updates** 

**Sanctions & Criminal Updates** 

# Media Monitoring

#### Media Mentions Reports

Receive daily, weekly, or monthly reports providing analysis and insights of all media mentions, activities, & sentiment analysis in Arabic & English from Traditional Media, News, & Social Media platforms as well as Open Source Intelligence from Surface & Deep Web.

### Media Mentions Monitoring Application

Receive instant alerts from media platforms on mentions of your name, competitor and brand directly to your inbox or mobile. Also, personalize your preference of keywords, subjects, and news & media platforms.