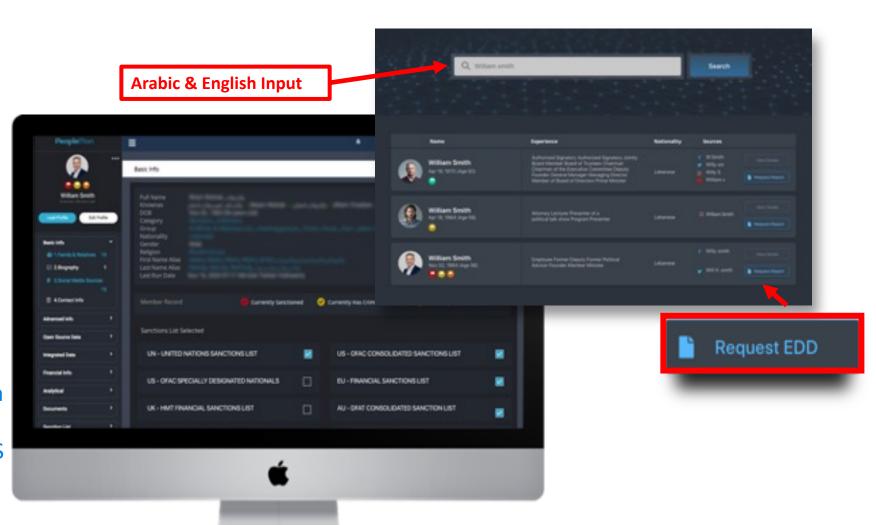

### Name Matching, e-KYC & Digital On-Boarding

**Minimum** 

**False Positive Results** 

**Arabic/Arabish** 

Name Matching Capabilities

**Online Updates** 

**Sanctions & Criminal Updates** 

### Web Portal

- Name Matching Check
- e-KYC
- Digital On-Boarding
- Enhanced Due Diligence Reports
- Basic Info (DOB, POB, Photos, Family & Relatives)
- Contact Info
- Social Media Handlers
- Background Info
- Sanctions, Criminals, and PEPs Data
- Available Open Source Data
- Social Media Channels, News & RSS