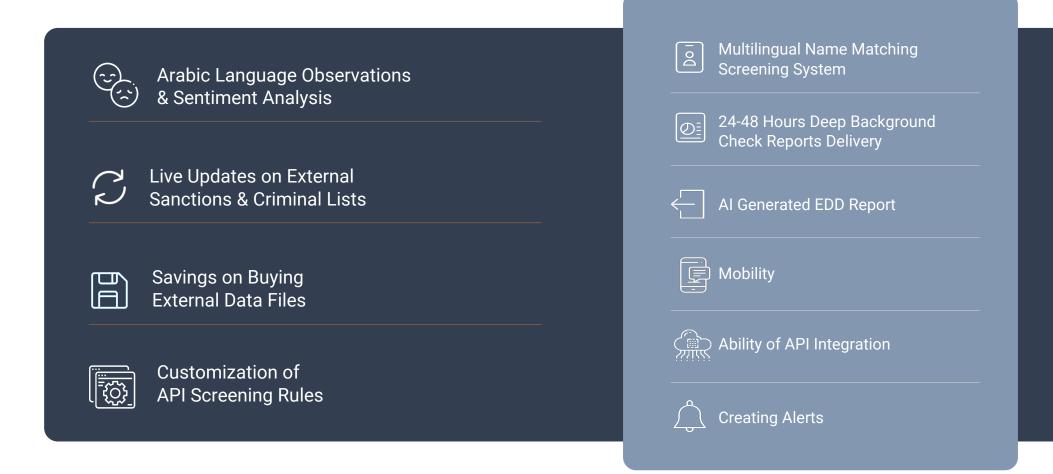

### Name Matching, e-KYC & Digital On-Boarding

**Minimum** 

**False Positive Results** 

**Arabic/Arabish** 

Name Matching Capabilities

**Online Updates** 

**Sanctions & Criminal Updates** 

# Competitive Edge