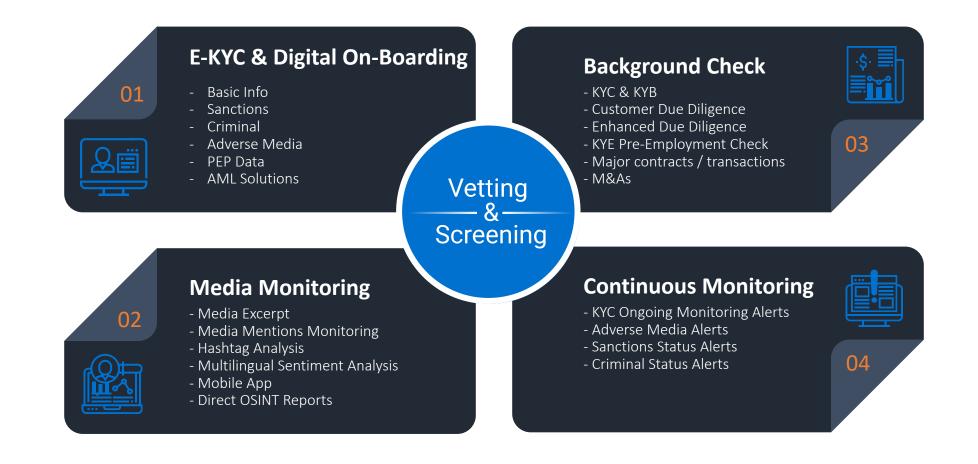

### Our Tools

### Name Matching, e-KYC & Digital On-Boarding

**Minimum** 

**False Positive Results** 

**Arabic/Arabish** 

Name Matching Capabilities

**Online Updates** 

**Sanctions & Criminal Updates** 

### Web Portal

- Name Matching Check
- e-KYC
- Digital On-Boarding
- Enhanced Due Diligence Reports
- Basic Info (DOB, POB, Photos, Family & Relatives)
- Contact Info
- Social Media Handlers
- Background Info
- Sanctions, Criminals, and PEPs Data
- Available Open Source Data
- Social Media Channels, News & RSS

# Background Check

24 - 48 hr. delivery

# Media Monitoring

#### Media Mentions Reports

Receive daily, weekly, or monthly reports providing analysis and insights of all media mentions, activities, & sentiment analysis in Arabic & English from Traditional Media, News, & Social Media platforms as well as Open Source Intelligence from Surface & Deep Web.

### Media Mentions Monitoring Application

Receive instant alerts from media platforms on mentions of your name, competitor and brand directly to your inbox or mobile. Also, personalize your preference of keywords, subjects, and news & media platforms.

#### Hashtag / Keyword Analysis Reports

Full data aggregation and analysis of campaigns & topics. Open Sources reporting with deep analysis in English & Arabic of News & Media Mentions as well as Subject Reports to Fight Disinformation & Misinformation