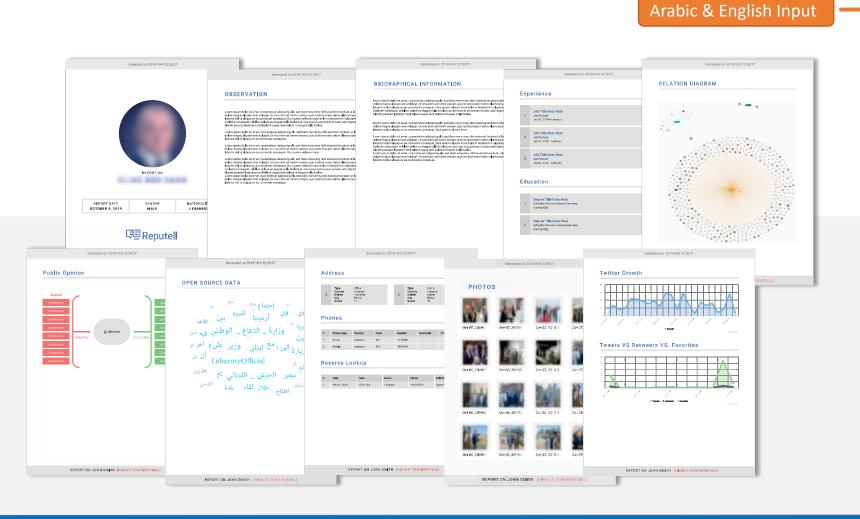

### Web Portal

- Name Matching Check
- e-KYC
- Digital On-Boarding
- Enhanced Due Diligence Reports
- Basic Info (DOB, POB, Photos, Family & Relatives)
- Contact Info
- Social Media Handlers
- Background Info
- Sanctions, Criminals, and PEPs Data
- Available Open Source Data
- Social Media Channels, News & RSS

## Competition

**Comprehensive Report** 