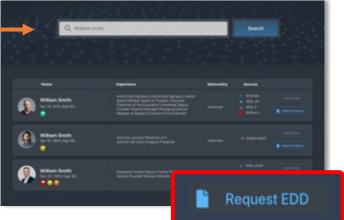

### Web Portal

- Name Matching Check
- e-KYC
- Digital On-Boarding
- Enhanced Due Diligence Reports
- Basic Info (DOB, POB, Photos, Family & Relatives)
- Contact Info
- Social Media Handlers
- Background Info
- Sanctions, Criminals, and PEPs Data
- Available Open Source Data
- Social Media Channels, News & RSS