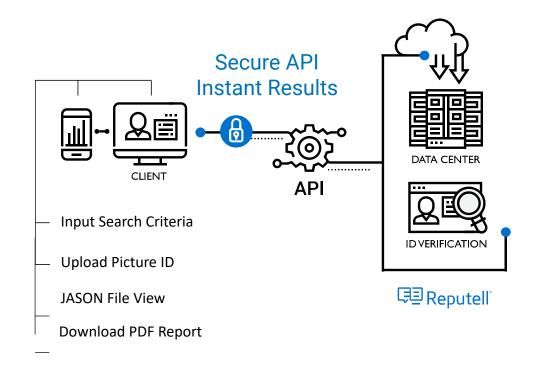

Data Driven
Smart Analysis
Safe Decisions



### About Us









Technical Support

### Our Tools





### **API**

### Name Matching, e-KYC & Digital On-Boarding





**Minimum** 

**False Positive Results** 

**Arabic/Arabish** 

Name Matching Capabilities

**Online Updates** 

**Sanctions & Criminal Updates** 



### Web Portal

- Name Matching Check
- e-KYC
- Digital On-Boarding
- Enhanced Due Diligence Reports
- Basic Info (DOB, POB, Photos, Family & Relatives)
- Contact Info
- Social Media Handlers
- Background Info
- Sanctions, Criminals, and PEPs Data
- Available Open Source Data
- Social Media Channels, News & RSS





### **API Full Solution**



# Mobility





# Background Check





24 - 48 hr. delivery



# Media Monitoring







#### Media Mentions Reports

Receive daily, weekly, or monthly reports providing analysis and insights of all media mentions, activities, & sentiment analysis in Arabic & English from Traditional Media, News,