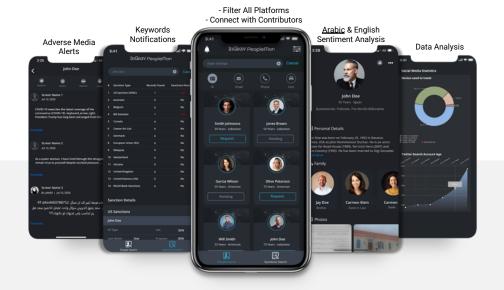

### Media Mentions Monitoring Application

Receive instant alerts from media platforms on mentions of your name, competitor and brand directly to your inbox or mobile. Also, personalize your preference of keywords, subjects, and news & media platforms.

Connect Directly with your Customers & Collaborators using the App as a CRM tool.

#### Hashtag / Keyword Analysis Reports

Full data aggregation and analysis of campaigns & topics. Open Sources reporting with deep analysis in English & Arabic of News & Media Mentions as well as Subject Reports to Fight Disinformation & Misinformation