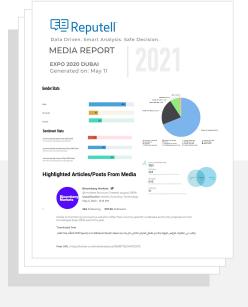

#### Media Mentions Reports

Receive daily, weekly, or monthly reports providing analysis and insights of all media mentions, activities, & sentiment analysis in Arabic & English from Traditional Media, News, & Social Media platforms as well as Open Source Intelligence from Surface & Deep Web.